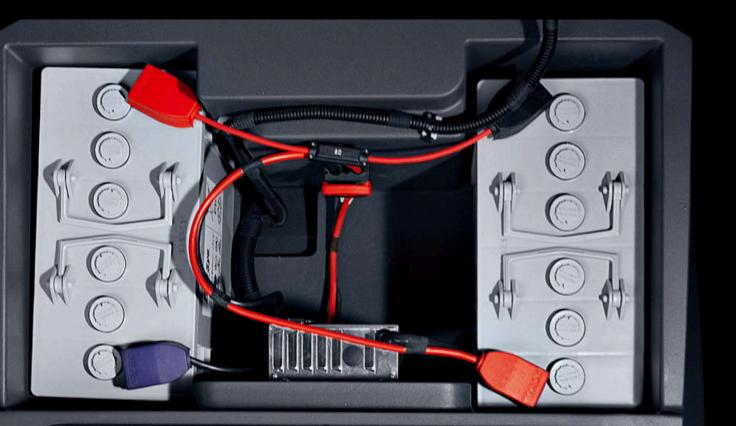

### DESIGN

Appealing Robust Compact Ergonomic High quality Patented



### **USER INTERFACE**



### The same as Mxr

#### **STEERING WHEEL CONTROLS**



### **USER INTERFACE**

#### Easy Multifunction Efficient Breakdown traceability

a

### **USER FRIENDLY**

### Steering wheel controls Multifunction Efficient Traceable



### TECHNOLOGIES

### TECHNOLOGIES "START&STOP"

Automatic ON/OFF for: Central brush Side brushes Vacuum

#### **TECHNOLOGIES** "POWER BOOSTER"

All the mechanical transmission devices have been taken off to achieve more efficiency: More powerful performances + 45% energy saving No maintenance

### **TECHNOLOGIES**



### **Energy consumption**

## **"START&STOP"** - 8%

### "POWER BOOSTER" - 37%



### PERFORMANCES

### PERFORMANCES



### FAST 6 km/h

### AUTONOMY





### 5 h



### Emergency Stop





### **Powerful filtering**

### PERFORMANCES



Speed Productivity **Autonomy** Safety **Powerful vacuum Powerful filtering** 





### 80,5% of recyclable materials



### - 45% Energy consumption

Recycling Energy consumption (PM10) Fine dusts











#### 100 cm

### One Last Thing ...



#### Fimap reinvents the sweeping machine







### PERFORMANCES



# For indoor and outdoor use +114% Productivity



## Functions driven by the Engine



## Functions driven by the Batteries



### Working cycle

# Image: Constraint of the second se

### Autonomy 7,5 h

CO2 produced per sqm cleaned 0,25 gr/sqm

### Working cycle



#### CO2 produced per sqm cleaned 0,81 gr/mq