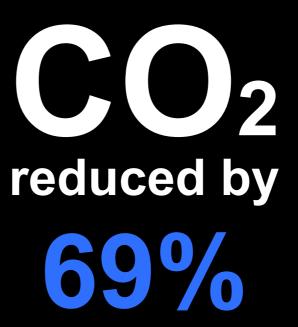

" - 37%



### PERFORMANCES

### PERFORMANCES



### FAST 6 km/h

### AUTONOMY





### 5 h



### Emergency Stop





### **Powerful filtering**

### PERFORMANCES



Speed Productivity **Autonomy** Safety **Powerful vacuum Powerful filtering** 





### 80,5% of recyclable materials



### - 45% Energy consumption

Recycling Energy consumption (PM10) Fine dusts











#### 100 cm

### One Last Thing ...



#### Fimap reinvents the sweeping machine







### PERFORMANCES



# For indoor and outdoor use +114% Productivity



## Functions driven by the Engine



## Functions driven by the Batteries



### Working cycle

# Image: Constraint of the second se

### Autonomy 7,5 h

CO2 produced per sqm cleaned 0,25 gr/sqm

### Working cycle



#### CO2 produced per sqm cleaned 0,81 gr/mq