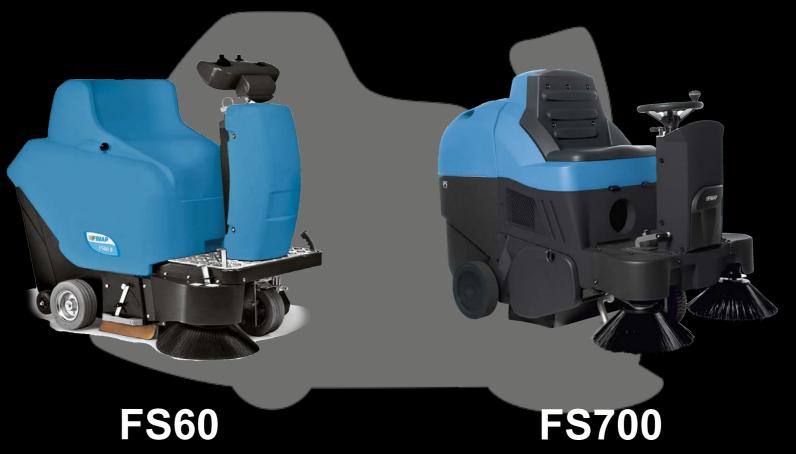

#### **Micro Rider Sweeper**

### POSITIONING







## DESIGN





### **Details**



### DESIGN

#### Details



### DESIGN



#### **Details**



### **Protected components**





#### **ERGONOMICS**



Low footboard Steering wheel Tool free controls





# 58,5 %

Industrialization index



### DESIGN

Appealing Robust Compact Ergonomic High quality Patented



### **USER INTERFACE**



### The same as Mxr

#### **STEERING WHEEL CONTROLS**



### **USER INTERFACE**

#### Easy Multifunction Efficient Breakdown traceability

a

### **USER FRIENDLY**

### Steering wheel controls Multifunction Efficient Traceable



### TECHNOLOGIES

### TECHNOLOGIES "START&STOP"

Automatic ON/OFF for: Central brush Side brushes Vacuum

#### **TECHNOLOGIES** "POWER BOOSTER"

All the mechanical transmission devices have been taken off to achieve more ef