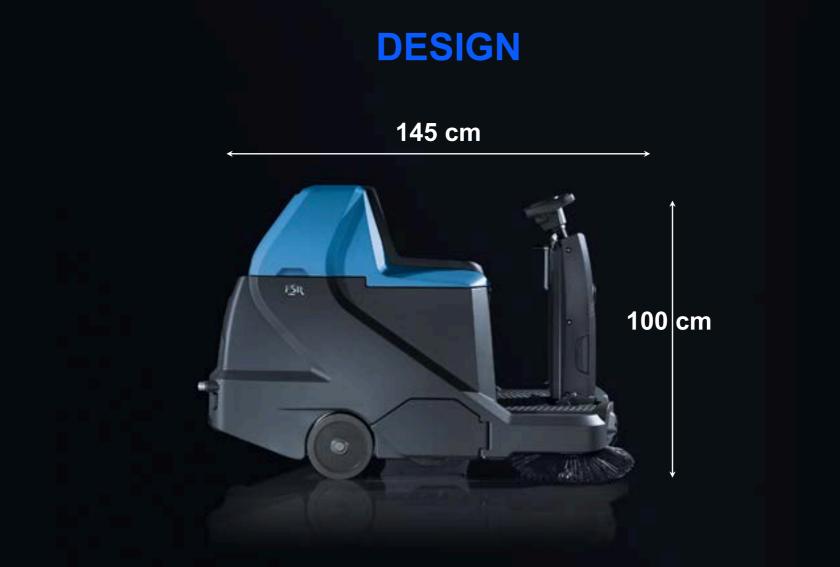

ls Multifunction Efficient Traceable



### TECHNOLOGIES

### TECHNOLOGIES "START&STOP"

Automatic ON/OFF for: Central brush Side brushes Vacuum

#### **TECHNOLOGIES** "POWER BOOSTER"

All the mechanical transmission devices have been taken off to achieve more efficiency: More powerful performances + 45% energy saving No maintenance

### **TECHNOLOGIES**



### **Energy consumption**

## **"START&STOP"** - 8%

### "POWER BOOSTER" - 37%



### PERFORMANCES

### PERFORMANCES



### FAST 6 km/h

### AUTONOMY





### 5 h



### Emergency Stop





### **Powerful filtering**

### PERFORMANCES



Speed Productivity **Autonomy** Safety **Powerful vacuum Powerful filtering** 





### 80,5% of recyclable materials



### - 45% Energy consumption

Recycling Energy consumption (PM10) Fine dusts











#### 100 cm

### One Last Thing ...



#### Fimap reinvents the sweeping machine







### PERFORMANCES



# For indoor and outdoor use +114% Productivity



## Functions driven by the Engine



## Functions driven by the Batteries



### Working cycle

# Image: Constraint of the second se

### Autonomy 7,5 h

CO2 produced per sqm cleaned 0,25 gr/sqm

### Working cycle



#### CO2 produced per sqm cleaned 0,81 gr/mq