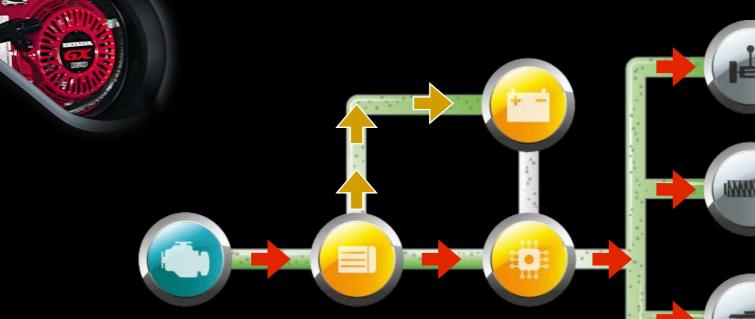

## Functions driven by the Engine

## Functions driven by the Batteries

### Working cycle