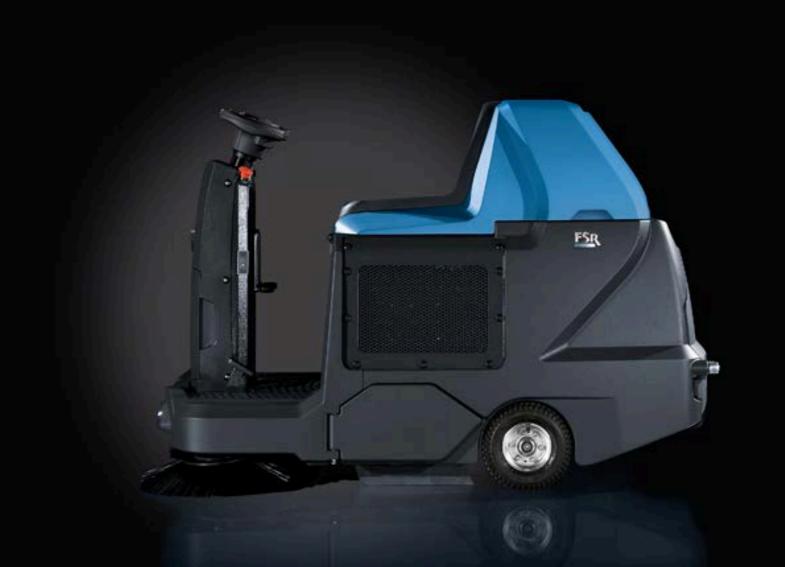

atic ON/OFF for: Central brush Side brushes Vacuum

#### **TECHNOLOGIES** "POWER BOOSTER"

All the mechanical transmission devices have been taken off to achieve more efficiency: More powerful performances + 45% energy saving No maintenance

### **TECHNOLOGIES**



### **Energy consumption**

## **"START&STOP"** - 8%

### "POWER BOOSTER" - 37%



### PERFORMANCES

### PERFORMANCES



### FAST 6 km/h

### AUTONOMY





### 5 h



### Emergency Stop





### **Powerful filtering**

### PERFORMANCES



Speed Productivity **Autonomy** Safety **Powerful vacuum Powerful filtering** 





### 80,5% of recyclable materials



### - 45% Energy consumption

Recycling Energy consumption (PM10) Fine dusts











#### 100 cm

### One Last Thing ...



#### Fimap reinvents the sweeping machine







### PERFORMANCES



# For indoor and outdoor use +114% Productivity



## Functions driven by the Engine



## Functions driven by the Batteries



### Working cycle

# Image: Constraint of the second se

### Autonomy 7,5 h

CO2 produced per sqm cleaned 0,25 gr/sqm

### Working cycle



#### CO2 produced per sqm cleaned 0,81 gr/mq