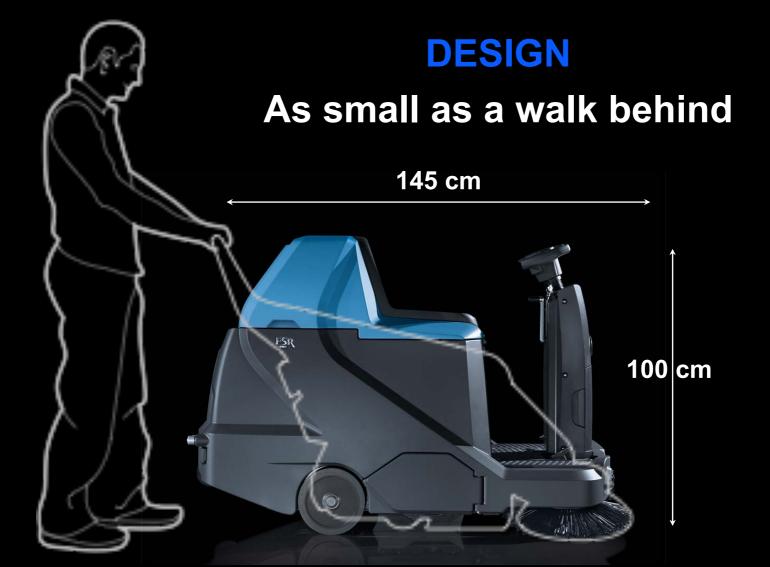

#### **Micro Rider Sweeper**

### POSITIONING







## DESIGN





### **Details**



### DESIGN

#### Details



### DESIGN



#### **Details**



### **Protected components**





#### **ERGONOMICS**



Low footboard Steering wheel Tool free controls





# 58,5 %

Industrialization index



### DESIGN

Appealing Robust Compact Ergonomic High quality Patented



### **USER INTERFACE**



### The same as Mxr

#### **STEERING WHEEL CONTROLS**



### **USER INTERFACE**

#### Easy Multifunction Efficient Breakdown traceability

a

### **USER FRIENDLY**

### Steering wheel controls Multifunction Efficient Traceable



### TECHNOLOGIES

### TECHNOLOGIES "START&STOP"

Automatic ON/OFF for: Central brush Side brushes Vacuum

#### **TECHNOLOGIES** "POWER BOOSTER"

All the mechanical transmission devices have been taken off to achieve more efficiency: More powerful performances + 45% energy saving No maintenance

### **TECHNOLOGIES**



### **Energy consumption**

## **"STA