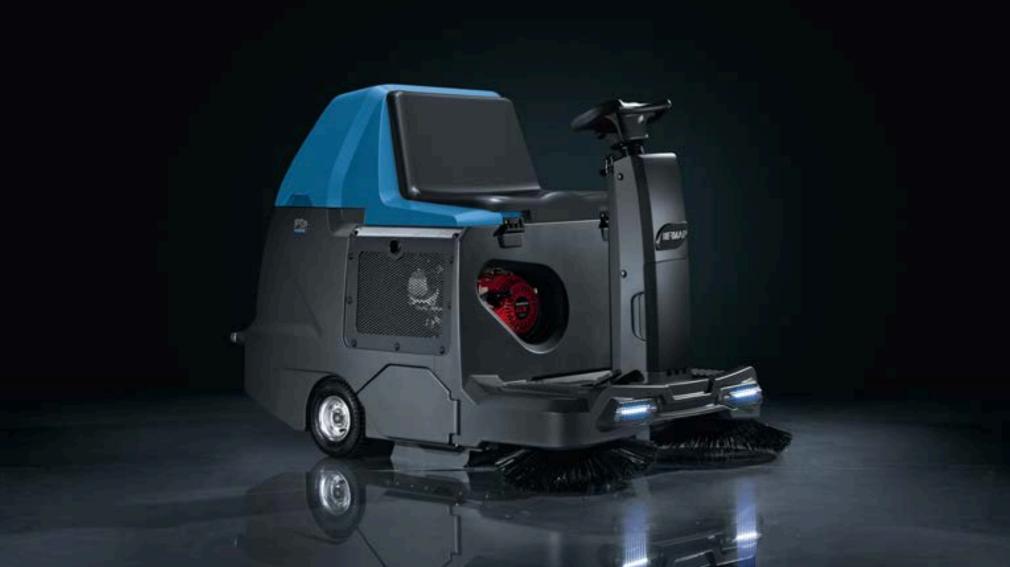

## Functions driven by the Engine

## Functions driven by the Batteries

### Working cycle