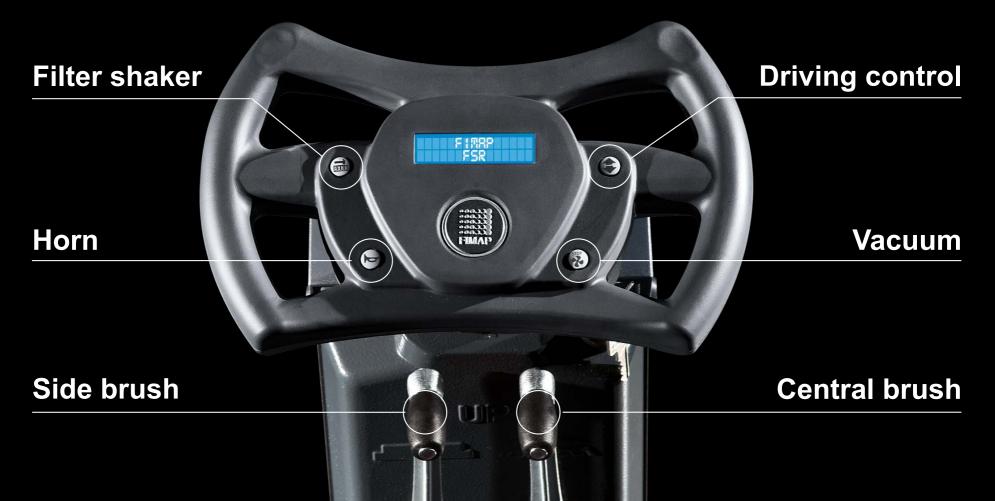

### **USER INTERFACE**

#### **STEERING WHEEL CONTROLS**

### Steering wheel controls Multifunction Efficient Traceable