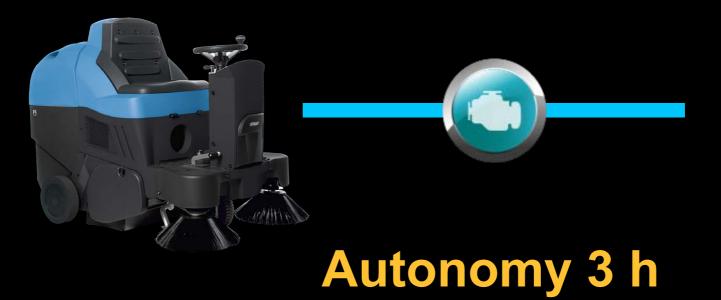

on**

## **"START&STOP"** - 8%

### "POWER BOOSTER" - 37%



### PERFORMANCES

### PERFORMANCES



### FAST 6 km/h

### AUTONOMY





### 5 h



### Emergency Stop





### **Powerful filtering**

### PERFORMANCES



Speed Productivity **Autonomy** Safety **Powerful vacuum Powerful filtering** 





### 80,5% of recyclable materials



### - 45% Energy consumption

Recycling Energy consumption (PM10) Fine dusts











#### 100 cm

### One Last Thing ...



#### Fimap reinvents the sweeping machine







### PERFORMANCES



# For indoor and outdoor use +114% Productivity



## Functions driven by the Engine



## Functions driven by the Batteries



### Working cycle

# Image: Constraint of the second se

### Autonomy 7,5 h

CO2 produced per sqm cleaned 0,25 gr/sqm

### Working cycle



#### CO2 produced per sqm cleaned 0,81 gr/mq