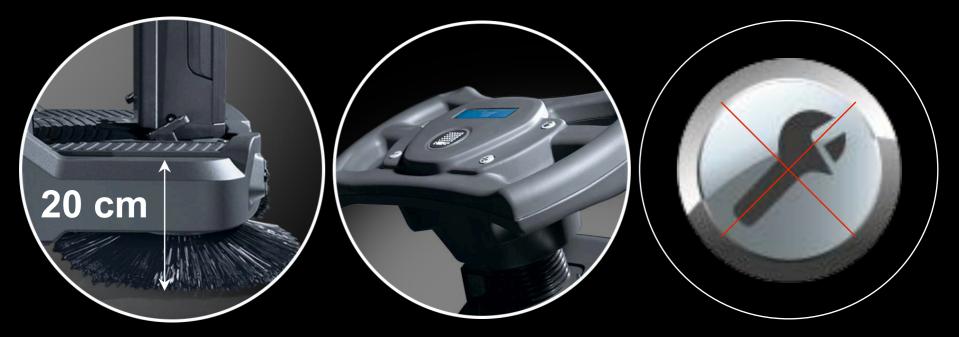

#### **ERGONOMICS**

Low footboard Steering wheel Tool free controls

#### **STEERING WHEEL CONTROLS**

### **USER FRIENDLY**

### Steering wheel controls Multifunction Efficient Traceable