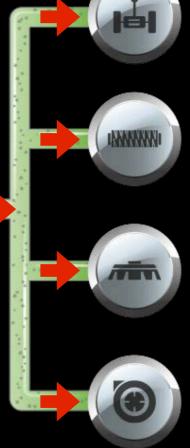

## Functions driven by the Engine

## Functions driven by the Batteries

### Working cycle