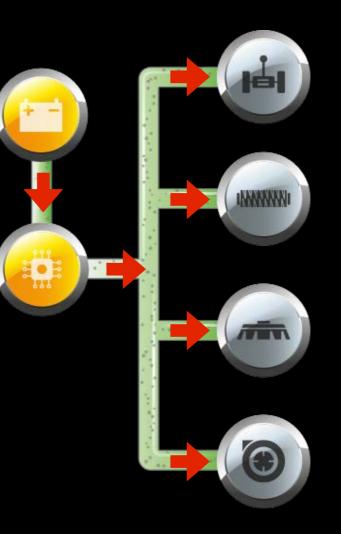

ff to achieve more efficiency: More powerful performances + 45% energy saving No maintenance

### **TECHNOLOGIES**



### **Energy consumption**

## **"START&STOP"** - 8%

### "POWER BOOSTER" - 37%



### PERFORMANCES

### PERFORMANCES



### FAST 6 km/h

### AUTONOMY





### 5 h



### Emergency Stop





### **Powerful filtering**

### PERFORMANCES



Speed Productivity **Autonomy** Safety **Powerful vacuum Powerful filtering** 





### 80,5% of recyclable materials



### - 45% Energy consumption

Recycling Energy consumption (PM10) Fine dusts











#### 100 cm

### One Last Thing ...



#### Fimap reinvents the sweeping machine







### PERFORMANCES



# For indoor and outdoor use +114% Productivity



## Functions driven by the Engine



## Functions driven by the Batteries



### Working cycle

# Image: Constraint of the second se

### Autonomy 7,5 h

CO2 produced per sqm cleaned 0,25 gr/sqm

### Working cycle



#### CO2 produced per sqm cleaned 0,81 gr/mq