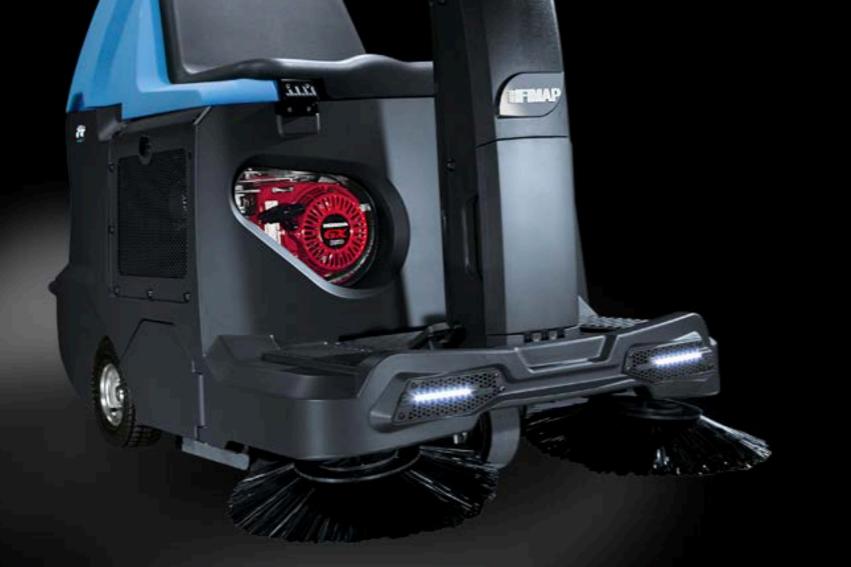

omatic ON/OFF for: Central brush Side brushes Vacuum

#### **TECHNOLOGIES** "POWER BOOSTER"

All the mechanical transmission devices have been taken off to achieve more efficiency: More powerful performances + 45% energy saving No maintenance

### **TECHNOLOGIES**



### **Energy consumption**

## **"START&STOP"** - 8%

### "POWER BOOSTER" - 37%



### PERFORMANCES

### PERFORMANCES



### FAST 6 km/h

### AUTONOMY





### 5 h



### Emergency Stop





### **Powerful filtering**

### PERFORMANCES



Speed Productivity **Autonomy** Safety **Powerful vacuum Powerful filtering** 





### 80,5% of recyclable materials



### - 45% Energy consumption

Recycling Energy consumption (PM10) Fine dusts











#### 100 cm

### One Last Thing ...



#### Fimap reinvents the sweeping machine







### PERFORMANCES



# For indoor and outdoor use +114% Productivity



## Functions driven by the Engine



## Functions driven by the Batteries



### Working cycle

# Image: Constraint of the second se

### Autonomy 7,5 h

CO2 produced per sqm cleaned 0,25 gr/sqm

### Working cycle



#### CO2 produced per sqm cleaned 0,81 gr/mq