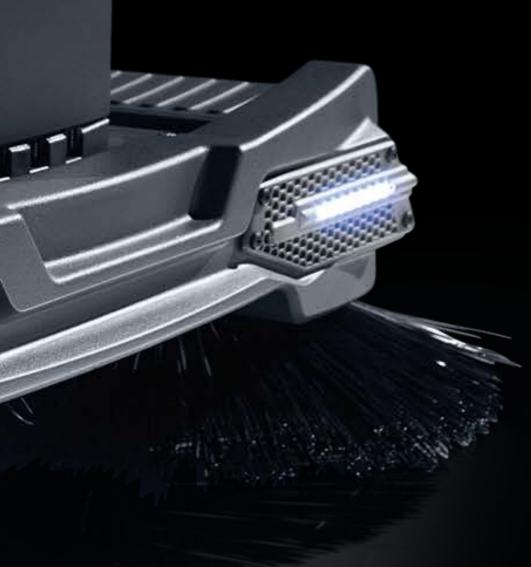

### TECHNOLOGIES

### TECHNOLOGIES "START&STOP"

Automatic ON/OFF for: Central brush Side brushes Vacuum

#### **TECHNOLOGIES** "POWER BOOSTER"

All the mechanical transmission devices have been taken off to achieve more efficiency: More powerful performances + 45% energy saving No maintenance

### **TECHNOLOGIES**