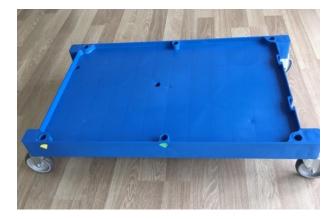

## ASSEMBLY INSTRUCTION OF HOS WE2

**1-**Put main body of the trolley on floor.

2-Insirt extention body on the main body.

**3-Insirt the Column according to color code on the body.** 

4 - Fixing Column and U metal on the body with screws and "L" spaner.