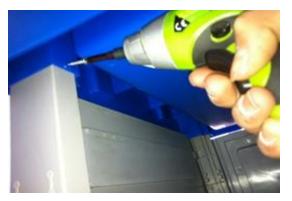

## ASSEMBLY INSTRUCTION OF HOS WE2

7- Insirt carbage cover into top self chanals and colomns.

10- Replace 2 Treys

8 -Fixing top shelf and garbage cover on the column with scew by using scew driver.

9- Replace Red and Blue Mop Buckets.