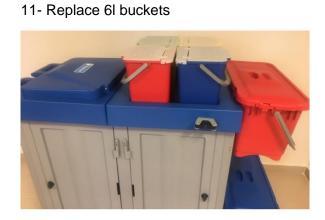

## ASSEMBLY INSTRUCTION OF HOS WE2

7- Insirt carbage cover into top self chanals and colomns.

10- Replace 2 Treys

8 -Fixing top shelf and garbage cover on the column with scew by using scew driver.

9- Replace Red and Blue Mop Buckets.