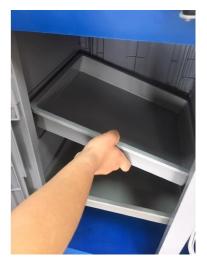

## ASSEMBLY INSTRUCTION OF HOS WE2

7- Insirt carbage cover into top self chanals and colomns.

10- Replace 2 Treys

8 -Fixing top shelf and garbage cover on the column with scew by using scew driver.

9- Replace Red and Blue Mop Buckets.