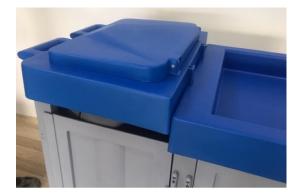

## ASSEMBLY INSTRUCTION OF HOS WE2

7- Insirt carbage cover into top self chanals and colomns.

10- Replace 2 Treys

8 -Fixing top shelf and garbage cover on the column with scew by using scew driver.

9- Replace Red and Blue Mop Buckets.