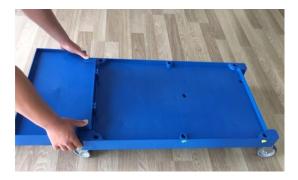

## ASSEMBLY INSTRUCTION OF HOS WE2

**1-**Put main body of the trolley on floor.

2-Insirt extention body on the main body.

**3-Insirt the Column according to color code on the body.** 

4 - Fixing Column and U metal on the body with screws and "L" spaner.

5- Walls pass trought inside Cloumn chanals from top to down. Make sure that Walls of protuberance look the inside the trolley.

6-Place top shelf on the 4 columns. Make sure that shelf holes must be same possition with column