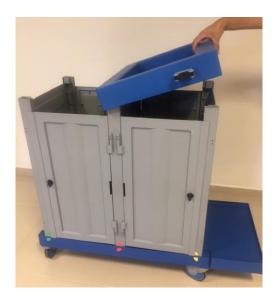

## ASSEMBLY INSTRUCTION OF HOS WE2

7- Insirt carbage cover into top self chanals and colomns.

10- Replace 2 Treys

8 -Fixing top shelf and garbage cover on the column with scew by using scew driver.

9- Replace Red and Blue Mop Buckets.