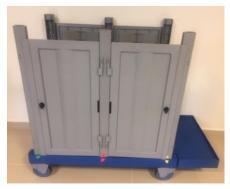

5- Walls pass trought inside Cloumn chanals from top to down. Make sure that Walls of protuberance look the inside the trolley.

6-Place top shelf on the 4 columns. Make sure that shelf holes must be same possition with column