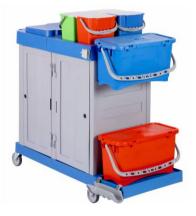

## ASSEMBLY INSTRUCTION OF HOS WE2

7- Insirt carbage cover into top self chanals and colomns.

10- Replace 2 Treys

8 -Fixing top shelf and garbage cover on the column with scew by using scew driver.

9- Replace Red and Blue Mop Buckets.