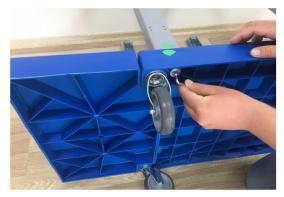

## ASSEMBLY INSTRUCTION OF HOS WE2

**1-**Put main body of the trolley on floor.

2-Insirt extention body on the main body.

**3-Insirt the Column according to color code on the body.** 

4 - Fixing Column and U metal on the body with screws and "L" spaner.