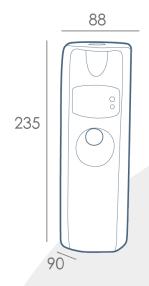

| FINISH         | CAPACITY (ml) | DIMENSIONS (mm)  | WARRANTY |
|----------------|---------------|------------------|----------|
| White / Chrome | 240 - 300     | W88 x H235 x D90 | 1 Year   |

S02 S02C