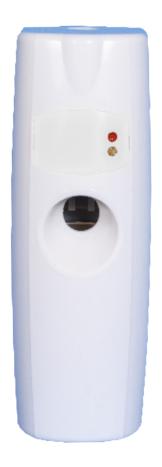

## **FEATURES**

- PP Chemical resistant plastic\*
- Combines increased economy with quick and easy light sensitive programming
- 24hr / Daylight / night operation
- 5 / 7.5 / 10 / 15 / 20 / 30 minute spray intervals
- Low battery LED
- Alarm on/off option
- Tester switch
- Suitable for 65mm diameter refills (240 to 300 ml)
- Fragrance refill LED
- 12 month battery life (2 x Alkaline D-cell)
- Key lockable
- Compatible with AirSenz fragrance refills

| FINISH         | CAPACITY (ml) | DIMENSIONS (mm)  | WARRANTY |
|----------------|---------------|------------------|----------|
| White / Chrome | 240 - 300     | W88 x H235 x D90 | 1 Year   |

S02 S02C