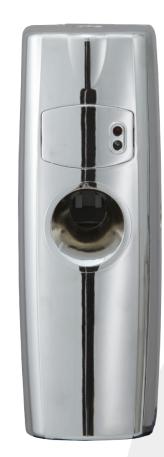

## **FEATURES**

- PP Chemical resistant plastic\*
- Combines increased economy with quick and easy light sensitive programming
- 24hr / Daylight / night operation
- 5 / 7.5 / 10 / 15 / 20 / 30 minute spray intervals
- Low battery LED
- Alarm on/off option
- Tester switch
- Suitable for 65mm diameter refills (240 to 300 ml)
- Fragrance refill LED
- 12 month battery life (2 x Alkaline D-cell)
- Key lockable
- Compatible with AirSenz fragrance refills

| FINISH         | CAPACITY (ml) | DIMENSIONS (mm)  | WARRANTY |
|----------------|---------------|------------------|----------|
| White / Chrome | 240 - 300     | W88 x H235 x D90 | 1 Year   |

S02 S02C