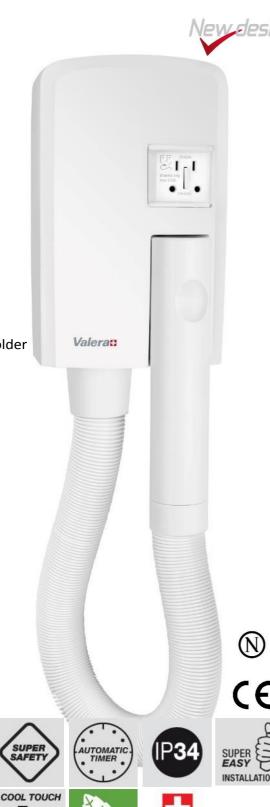

## **HOTELLO SHAVER**

COMPACT AND POWERFUL
WALL-MOUNTED HAIRDRYER WITH HOSE
AND SHAVER SOCKET

## 1200 W

- Super compact (147 x 238 mm) fits everywhere
- Powerful airflow thanks to a re-designed aeration module
- Automatic switching on when removing the handgrip from holder
- 8 mins automatic safety timer
- "Cool touch" swivel handgrip
- Extensible hose (up to m 1,20)
- On/Off safety switch
- Shaver socket 110-120V and 220-240V
- Safety isolating transformer
- Easy wall-mounting without opening
- 2 possibilities of electrical wiring: direct connection to electrical mains (hardwire), connection with plug (softwire)
- Fixation screws and screw anchors included
- Protection class: IP34
- Ripple wire SECURITY heating element