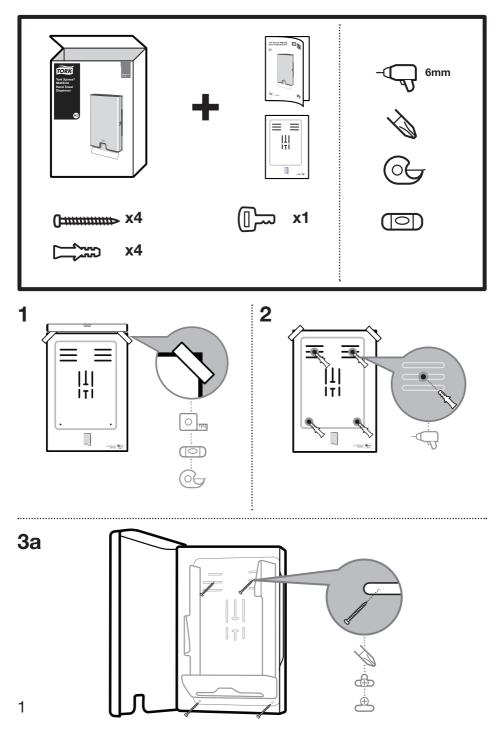

## Tork Xpress<sup>®</sup> Multifold Hand Towel Dispenser

Tork Xpress® Multifold Hand Towel Dispenser