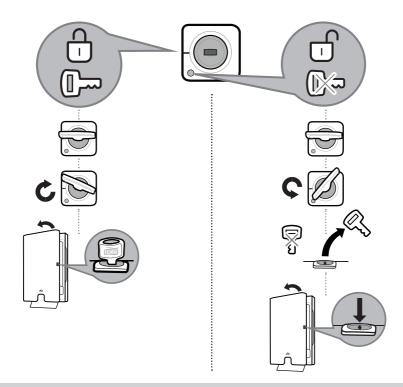

## Tork Xpress<sup>®</sup> Multifold Hand Towel Dispenser

Tork Xpress® Multifold Hand Towel Dispenser