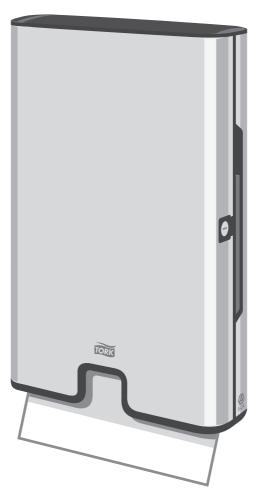

## Tork Xpress<sup>®</sup> Multifold Hand Towel Dispenser

Tork Xpress® Multifold Hand Towel Dispenser