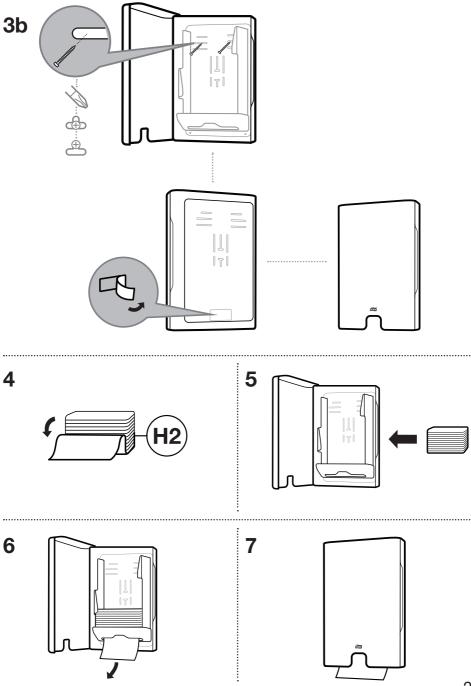

## Tork Xpress<sup>®</sup> Multifold Hand Towel Dispenser

Tork Xpress® Multifold Hand Towel Dispenser