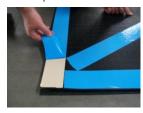

• Then place tile in the desired position. Carefully fold one half of the mat back exposing the blue tape.

 Remove blue liner and trim back to the folded area. Then fold that half back into place and repeat on the other side.

• To secure bond between tape and tile, apply pressure by walking around each side of the tile. At this time, installation of the tile is complete.