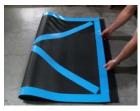

• Then place tile in the desired position. Carefully fold one half of the mat back exposing the blue tape.

 Remove blue liner and trim back to the folded area. Then fold that half back into place and repeat on the other side.