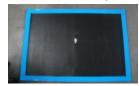

## Taping Instructions -Waterhog Lift Truck Mats

- Place the Waterhog Lift Truck Mat face down with rubber backing side up
- Please tape along all 4 sides of tiles as close to edge as possible

• Inside the rectangle, create an X by placing tape sticky side down (Blue side up) from one corner diagonally to the opposite corner.