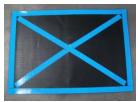

## Taping Instructions -Waterhog Lift Truck Mats

- Place the Waterhog Lift Truck Mat face down with rubber backing side up
- Please tape along all 4 sides of tiles as close to edge as possible

• Inside the rectangle, create an X by placing tape sticky side down (Blue side up) from one corner diagonally to the opposite corner.