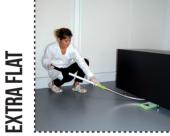

## THE SHAPE OF THE HANDLE COMBINED WITH THE EXCLUSIVE SLOOPY CONNECTOR PRODUCES A MULTIPLYING EFFECT. THIS INCREASES PRODUCTIVITY WHILE REDUCING THE PHYSICAL EFFORT REQUIRED.

117 to 178 cm

- Specially designed to reduce pressure on wrists and improve ergonomics for both dusting and washing processes.

## Telescopic handle:

- Can be adapted to the users height
- Handle length from117cm (closed) to 178cm (fully extended)
- Ultra light aluminium handle : 510g
- Handle diameter 29mm : for better grip and comfort in use.
- Contoured handle design allows for smooth and natural «S» cleaning movement requiring no rotation of the wrist or arm.
- Increases productivity up to 50%