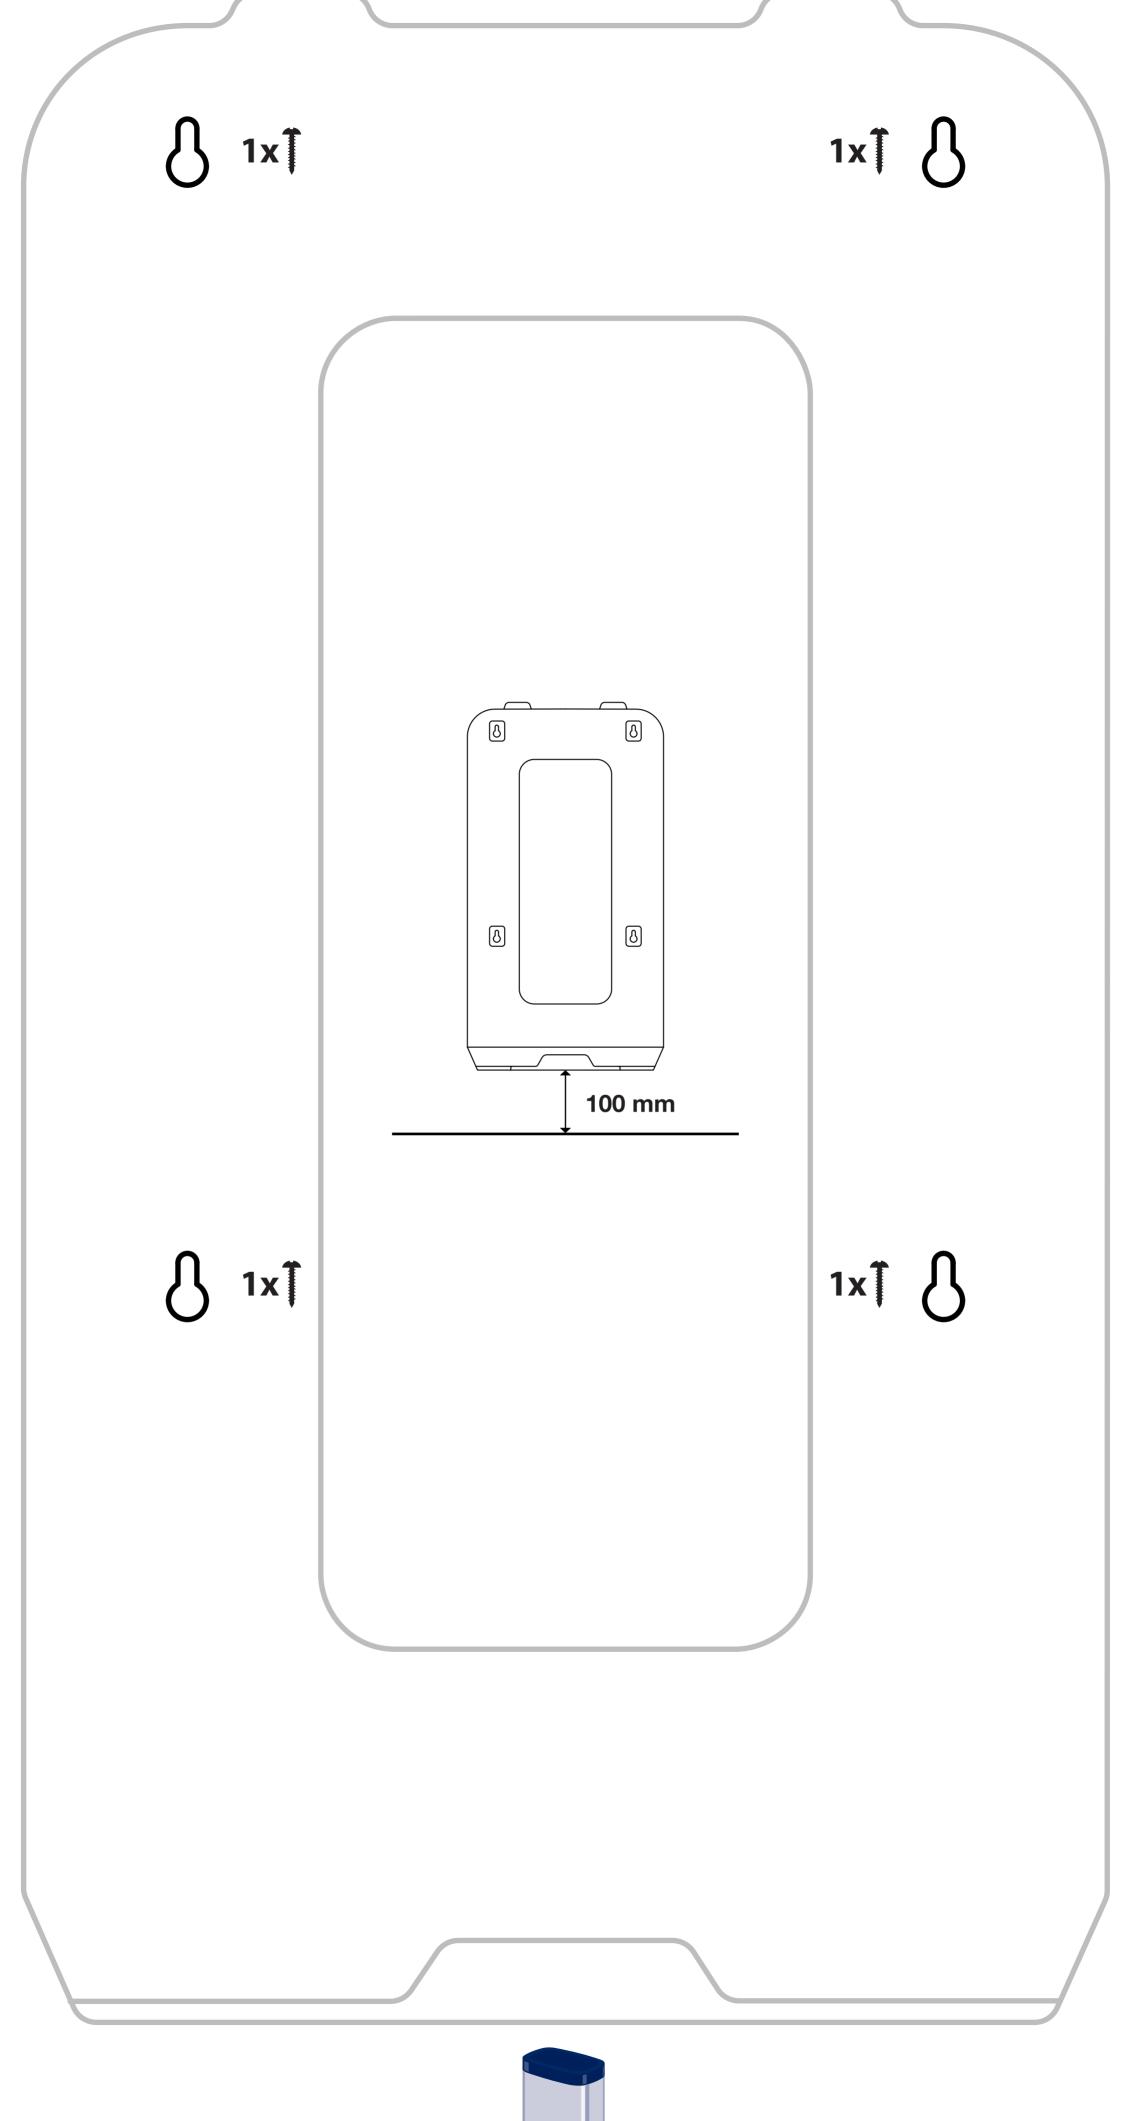

**PROJECTION** 

FIRST ANGLE

LINEAR: .X = ±.79 [.031] ANGULAR: ±2°

SIZE SCALE SHEET N/A 1:1 N/A

SCA GLOBAL HYGIENE CATEGORY

DESCRIPTION

ARTWORK, MOUNTING TEMPLATE EU

PREVIOUS PART NUMBER N/A

STATE RELEASED

REVISION

Α

/A | 0013311

SCA TEMPLATE SHORT