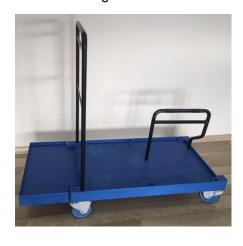

## ASSEMBLY INSTRUCTION OF GMT36XL

9- Replace Garbage Cover Supports on the Garbage Body

10- 2 treys should be fixed on U Metal.

11-Replace Red and Blue Bucket.

12- Replace wringer on the small U metal bar

13- Replace 6l buckets in the upper trey

**TROLLEY IS READY TO USE** 