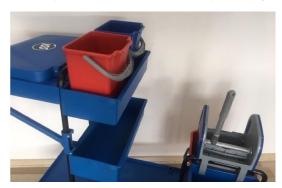

## ASSEMBLY INSTRUCTION OF GMT36XL

**1-**Put main body of the trolley on floor.



**2-**Insirt extention body on the main body.



**3-**Fixing Wringer U metal on the main body. Stright part of U metal must be inside of the body.



4-Insirt the Big U METAL





6 - Fixing Big U bars and Press U bar on the body with screw driver or "L" spaner. Long screws for big U bars and short screw for press U bar.



7-Insirt carbage cover into Back U Bar



8- Replace Garbage Cover Supports on the U Metal Bar



## ASSEMBLY INSTRUCTION OF GMT36XL

9- Replace Garbage Cover Supports on the Garbage Body



10- 2 treys should be fixed on U Metal.



11-Replace Red and Blue Bucket.



12- Replace wringer on the small U metal bar



13- Replace 6l buckets in the upper trey



**TROLLEY IS READY TO USE**