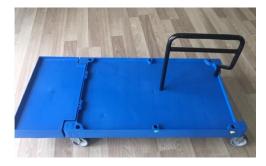

4-Insirt the Big U METAL

6 - Fixing Big U bars and Press U bar on the body with screw driver or "L" spaner. Long screws for big U bars and short screw for press U bar.

7-Insirt carbage cover into Back U Bar

8- Replace Garbage Cover Supports on the U Metal Bar