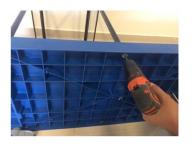

4-Insirt the Big U METAL

6 - Fixing Big U bars and Press U bar on the body with screw driver or "L" spaner. Long screws for big U bars and short screw for press U bar.

7-Insirt carbage cover into Back U Bar