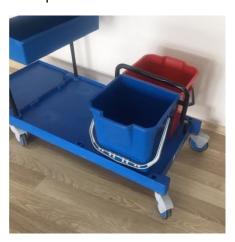

## ASSEMBLY INSTRUCTION OF GMT36XL

9- Replace Garbage Cover Supports on the Garbage Body

10- 2 treys should be fixed on U Metal.

11-Replace Red and Blue Bucket.

12- Replace wringer on the small U metal bar

13- Replace 6l buckets in the upper trey

**TROLLEY IS READY TO USE** 