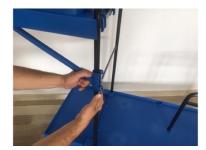

8- Replace Garbage Cover Supports on the U Metal Bar

## ASSEMBLY INSTRUCTION OF GMT36XL

9- Replace Garbage Cover Supports on the Garbage Body

10- 2 treys should be fixed on U Metal.

11-Replace Red and Blue Bucket.

12- Replace wringer on the small U metal bar