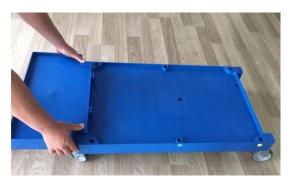

## ASSEMBLY INSTRUCTION OF GMT36XL

**1-**Put main body of the trolley on floor.

**2-**Insirt extention body on the main body.

**3-**Fixing Wringer U metal on the main body. Stright part of U metal must be inside of the body.

4-Insirt the Big U METAL

6 - Fixing Big U bars and Press U bar on the body with screw driver or "L" spaner. Long screws for big U bars and short screw for press U bar.

7-Insirt carbage cover into Back U Bar