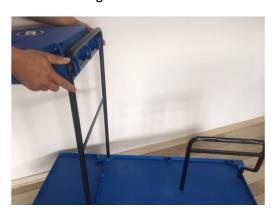

4-Insirt the Big U METAL

6 - Fixing Big U bars and Press U bar on the body with screw driver or "L" spaner. Long screws for big U bars and short screw for press U bar.

7-Insirt carbage cover into Back U Bar