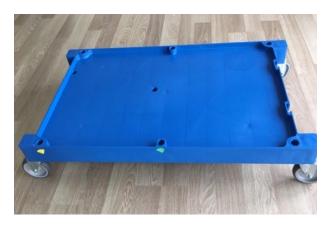

## ASSEMBLY INSTRUCTION OF GMT36XL

**1-**Put main body of the trolley on floor.

**2-**Insirt extention body on the main body.

**3-**Fixing Wringer U metal on the main body. Stright part of U metal must be inside of the body.