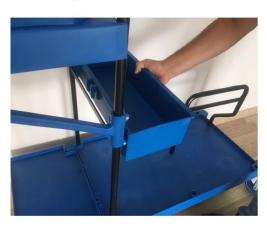

8- Replace Garbage Cover Supports on the U Metal Bar

## ASSEMBLY INSTRUCTION OF GMT36XL

9- Replace Garbage Cover Supports on the Garbage Body

10- 2 treys should be fixed on U Metal.

11-Replace Red and Blue Bucket.

12- Replace wringer on the small U metal bar