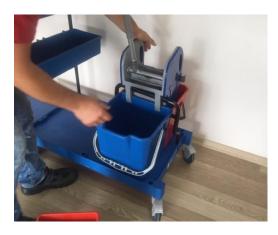

## ASSEMBLY INSTRUCTION OF GMT36XL

9- Replace Garbage Cover Supports on the Garbage Body

10- 2 treys should be fixed on U Metal.

11-Replace Red and Blue Bucket.

12- Replace wringer on the small U metal bar

13- Replace 6l buckets in the upper trey

**TROLLEY IS READY TO USE** 