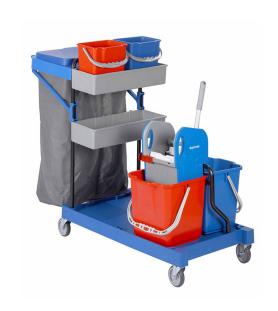

## ASSEMBLY INSTRUCTION OF GMT36XL

9- Replace Garbage Cover Supports on the Garbage Body

10- 2 treys should be fixed on U Metal.

11-Replace Red and Blue Bucket.

12- Replace wringer on the small U metal bar

13- Replace 6l buckets in the upper trey

**TROLLEY IS READY TO USE** 