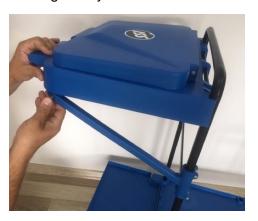

## ASSEMBLY INSTRUCTION OF GMT36XL

9- Replace Garbage Cover Supports on the Garbage Body

10- 2 treys should be fixed on U Metal.

11-Replace Red and Blue Bucket.

12- Replace wringer on the small U metal bar