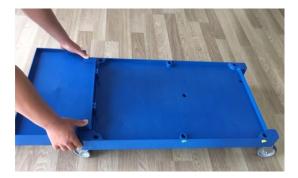

4-Insirt the Big UMETAL

6 - Fixing Big U bars and Press U bar on the body with screw driver or "L" spaner. Long screws for big U bars and short screw for press U bar.

7-Insirt carbage cover into Back U Bar