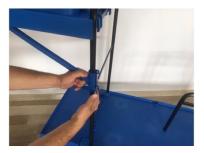

8- Replace Garbage Cover Supports on the U Metal Bar

## ASSEMBLY INSTRUCTION OF GMT36XL

9- Replace Garbage Cover Supports on the Garbage Body

10- 2 treys should be fixed on U Metal.

11-Replace Red and Blue Bucket.

13- Replace 6I buckets in the upper trey

**TROLLEY IS READY TO USE** 