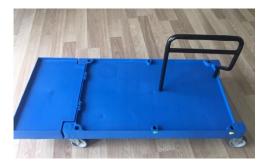

4-Insirt the Big UMETAL

6 - Fixing Big U bars and Press U bar on the body with screw driver or "L" spaner. Long screws for big U bars and short screw for press U bar.

7-Insirt carbage cover into Back U Bar

8- Replace Garbage Cover Supports on the U Metal Bar