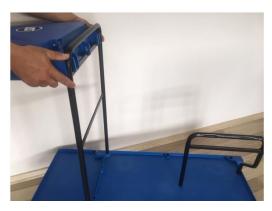

4-Insirt the Big UMETAL

6 - Fixing Big U bars and Press U bar on the body with screw driver or "L" spaner. Long screws for big U bars and short screw for press U bar.

7-Insirt carbage cover into Back U Bar