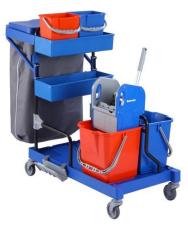

## ASSEMBLY INSTRUCTION OF GMT36XL

9- Replace Garbage Cover Supports on the Garbage Body

10- 2 treys should be fixed on U Metal.

11-Replace Red and Blue Bucket.

13- Replace 6I buckets in the upper trey

**TROLLEY IS READY TO USE** 