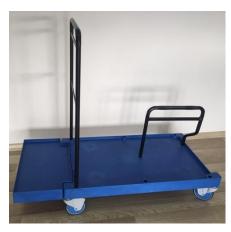

## ASSEMBLY INSTRUCTION OF GMT36XL

9- Replace Garbage Cover Supports on the Garbage Body

10- 2 treys should be fixed on U Metal.

11-Replace Red and Blue Bucket.

13- Replace 6I buckets in the upper trey

**TROLLEY IS READY TO USE** 