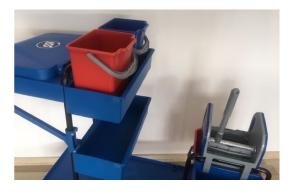

## ASSEMBLY INSTRUCTION OF GMT36XL

9- Replace Garbage Cover Supports on the Garbage Body

10- 2 treys should be fixed on U Metal.

11-Replace Red and Blue Bucket.

13- Replace 6I buckets in the upper trey

**TROLLEY IS READY TO USE** 