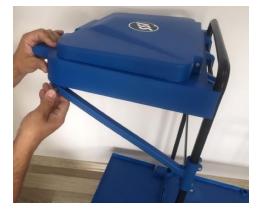

## ASSEMBLY INSTRUCTION OF GMT36XL

9- Replace Garbage Cover Supports on the Garbage Body

10- 2 treys should be fixed on U Metal.

11-Replace Red and Blue Bucket.

13- Replace 6I buckets in the upper trey

**TROLLEY IS READY TO USE** 