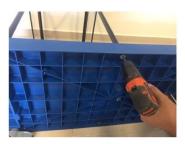

## ASSEMBLY INSTRUCTION OF GMT36XL

**1-**Put main body of the trolley on floor.

2-Insirt extention body on the main body.

**3-**Fixing Wringer U metal on the main body. Stright part of U metal must be inside of the body.