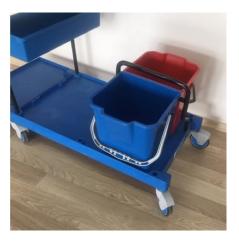

## ASSEMBLY INSTRUCTION OF GMT36XL

9- Replace Garbage Cover Supports on the Garbage Body

10- 2 treys should be fixed on U Metal.

11-Replace Red and Blue Bucket.

13- Replace 6I buckets in the upper trey

**TROLLEY IS READY TO USE** 