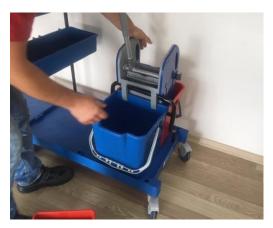

## ASSEMBLY INSTRUCTION OF GMT36XL

9- Replace Garbage Cover Supports on the Garbage Body

10- 2 treys should be fixed on U Metal.

11-Replace Red and Blue Bucket.

13- Replace 6I buckets in the upper trey

**TROLLEY IS READY TO USE** 