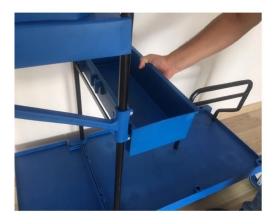

## ASSEMBLY INSTRUCTION OF GMT36XL

9- Replace Garbage Cover Supports on the Garbage Body

10- 2 treys should be fixed on U Metal.

11-Replace Red and Blue Bucket.

13- Replace 6I buckets in the upper trey

**TROLLEY IS READY TO USE** 