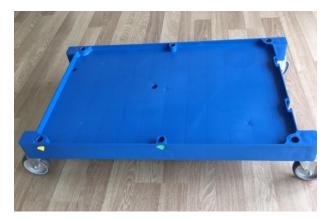

## ASSEMBLY INSTRUCTION OF GMT36XL

**1-**Put main body of the trolley on floor.

2-Insirt extention body on the main body.

**3-**Fixing Wringer U metal on the main body. Stright part of U metal must be inside of the body.