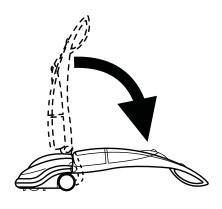

Minimun working height 200 mm, allowing perfect cleaning under furnitures, chairs, tables, beds, etc.

The tilting handle makes easy and stressless the daily use of the machine.

Large tank capacity avoiding frequent refilling of the unit