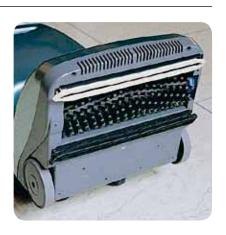

- 1) Brush motor
- 2) Vacuum motor
- 3) Hot water with detergent solution flow
- 4) Dirty liquid flow

Double squeegee for both forward and reverse washing and drying.

PPL brush suitable for most common floors and soft brush for carpet and moquette cleaning. Hot water cleaning for a faster and perfect removal of the most common organic dirt (grease, mud, oil, etc.)