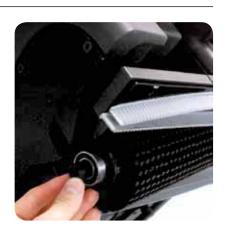

Cylindrical brush quick connection and release: the fitting and releasing of the brush does not require the use of tools. Ordinary cleaning and maintenance are simple and quick for anybody