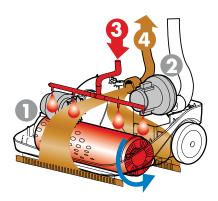

- 1) Brush motor
- 2) Vacuum motor
- 3) Hot water with detergent solution flow
- 4) Dirty liquid flow

Double squeegee for both forward and reverse washing and drying.

PPL brush suitable for most common floors and soft brush for carpet and moquette cleaning. Hot water cleaning for a faster and perfect removal of the most common organic dirt (grease, mud, oil, etc.)