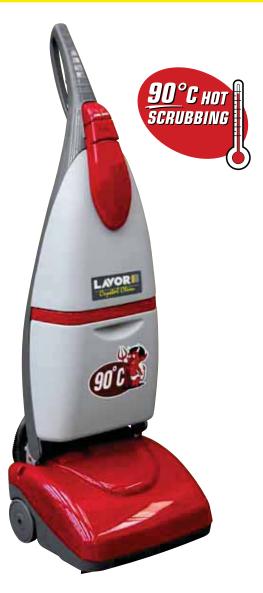

## **Crystal Clean**

• Suitable to work in high congested areas like small shops, offices, kitchens, schools, hospitals, bars, gyms, restaurants • 90°C hot scrubbing • Three controls for brush drive, washing and drying operations • Double floor squeegee for both forward and reverse drying • Sound pressure 68 dB (A) • Min. working height required 200 mm • Structure built with durable materials • Suitable load on the brush for an optimal cleaning efficiency • Detachable detergent/recovery tank • Cable holder • 7.5 mt electric cable • Non-marking wheels.

|                               | Crystal Clean                   |
|-------------------------------|---------------------------------|
| code                          | 8.501.0508                      |
| power supply                  | 230 V - 50 Hz                   |
| scrubbing / squeegee width    | 290 / 320 mm                    |
| max working capacity          | 1015 m <sup>2</sup> /h          |
| detergent tank capacity       | 2.8 l / 0.74 gal                |
| recovery tank capacity        | 5.6 l / 1.48 gal                |
| traction                      | mechanical                      |
| RPM / pressure on the brushes | 1000 / 7 kg / 15,43 lbs         |
| brush motor power             | 200 W                           |
| noise level dB (A)            | 68                              |
| depression / vacuum motor     | 1428 mmH <sub>2</sub> O / 800 W |
| dimensions / weight           | 37 x 37 x 113 cm / 13 kg        |