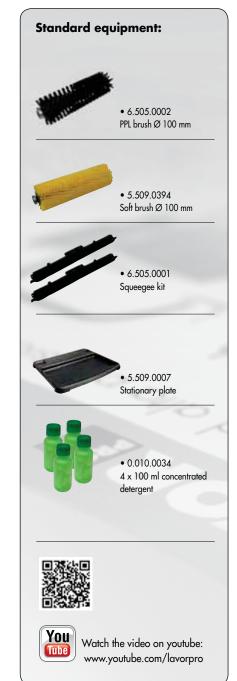

## **Crystal Clean**









• Suitable to work in high congested areas like small shops, offices, kitchens, schools, hospitals, bars, gyms, restaurants • 90°C hot scrubbing • Three controls for brush drive, washing and drying operations • Double floor squeegee for both forward and reverse drying • Sound pressure 68 dB (A) • Min. working height required 200 mm • Structure built with durable materials • Suitable load on the brush for an optimal cleaning efficiency • Detachable detergent/recovery tank • Cable holder • 7.5 mt electric cable • Non-marking wheels.



|                               | Crystal Clean                   |
|-------------------------------|---------------------------------|
| code                          | 8.501.0508                      |
| power supply                  | 230 V - 50 Hz                   |
| scrubbing / squeegee width    | 290 / 320 mm                    |
| max working capacity          | 1015 m <sup>2</sup> /h          |
| detergent tank capacity       | 2.8 l / 0.74 gal                |
| recovery tank capacity        | 5.6 l / 1.48 gal                |
| traction                      | mechanical                      |
| RPM / pressure on the brushes | 1000 / 7 kg / 15,43 lbs         |
| brush motor power             | 200 W                           |
| noise level dB (A)            | 68