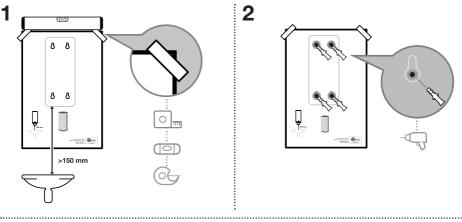

#### **Warnings**

- · Children should not be allowed to play with the appliance
- The maximum and minimum ambient temperatures for correct operation are 0 to 50 degrees Celsius (32 to 122 degrees Farenheit)
- · This dispenser is not suitable for installation outdoors or in wet environments. It is not water-resistant
- · Operating sound level of the dispenser is less than 70dBa