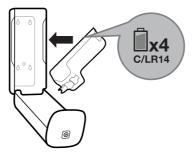

#### **Warnings**

- · Children should not be allowed to play with the appliance
- The maximum and minimum ambient temperatures for correct operation are 0 to 50 degrees Celsius (32 to 122 degrees Farenheit)
- · This dispenser is not suitable for installation outdoors or in wet environments. It is not water-resistant
- · Operating sound level of the dispenser is less than 70dBa