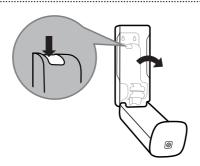

|         |            |  |

### REFERENCE ONLY, PLEASE USE AI / EPS FOR PRINTING

PANTONE **CYAN** 







IS THE SOLE PROPERTY OF SCA GLOBAL HYGIENE CATEGORY. ANY REPRODUCTION IN PART OR AS A WHOLE WITHOUT WRITTEN PERMISSION IS PROHIBITED. DATE DRAWN BY 2015-02-25 ALTEN

PROPRIETARY AND CONFIDENTIAL

THE INFORMATION CONTAINED IN THIS DRAWING

REFER TO ECN FOR APPROVALS AND DATES.

**PROJECTION** FIRST ANGLE



SPECIFIED DIMENSIONS ARE

LINEAR:  $.X = \pm .79$  [.031] ANGULAR: ±2°

IN MILLIMETERS [INCHES] AND TOLERANCES FOR

**UNLESS OTHERWISE** 





SCA GLOBAL HYGIENE CATEGORY

DESCRIPTION

ARTWORK, INSTRUCTION MANUAL EU

PREVIOUS PART NUMBER N/A STATE RELEASED **REVISION** DWG NO. 0013000 Α

SCA TEMPLATE SHORT

## with Intuition™ Sensor













































#### **Warnings**

- · Children should not be allowed to play with the appliance
- The maximum and minimum ambient temperatures for correct operation are 0 to 50 degrees Celsius (32 to 122 degrees Farenheit)
- · This dispenser is not suitable for installation outdoors or in wet environments. It is not water-resistant
- · Operating sound level of the dispenser is less than 70dBa

#### **Disposal**

- · Damaged or malfunctioning product should be disposed of immediately to avoid potential of injury
- · Products should be disposed of in accordance with applicable regulations

#### Cleaning instructions

 Please take necessary precautions during maintenance operations. Clean dispenser as needed. Wipe to clean using a soft, lint free towel. Use water and mild detergent (exterior surface