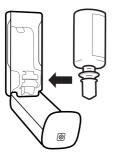

|         |            |  |

### REFERENCE ONLY, PLEASE USE AI / EPS FOR PRINTING

PANTONE **CYAN** 







IS THE SOLE PROPERTY OF SCA GLOBAL HYGIENE CATEGORY. ANY REPRODUCTION IN PART OR AS A WHOLE WITHOUT WRITTEN PERMISSION IS PROHIBITED. DATE DRAWN BY 2015-02-25 ALTEN

PROPRIETARY AND CONFIDENTIAL

THE INFORMATION CONTAINED IN THIS DRAWING

REFER TO ECN FOR APPROVALS AND DATES.

**PROJECTION** FIRST ANGLE



SPECIFIED DIMENSIONS ARE

LINEAR:  $.X = \pm .79$  [.031] ANGULAR: ±2°

IN MILLIMETERS [INCHES] AND TOLERANCES FOR

**UNLESS OTHERWISE** 





SCA GLOBAL HYGIENE CATEGORY

DESCRIPTION

ARTWORK, INSTRUCTION MANUAL EU

PREVIOUS PART NUMBER N/A STATE RELEASED **REVISION** DWG NO. 0013000 Α

SCA TEMPLATE SHORT

## with Intuition™ Sensor













































#### **Warnings**

- · Children should not be allowed to play with the appliance
- The maximum and minimum ambient temperatures for correct operation are 0 to 50 degrees Celsius (32 to 122 degrees Farenheit)
- · This dispenser is not suitable for installation outdoors or in wet environments. It is not water-resistant
- · Operating sound level of the dispenser is less than 70dBa

#### **Disposal**

- · Damaged or malfunctioning product should be disposed of immediately to avoid potential of injury
- · Products should be disposed of in accordance with applicable regulations

#### Cleaning instructions

 Please take necessary precautions during maintenance operations. Clean dispenser as needed. Wipe to clean using a soft, lint free towel. Use water and mild detergent (exterior s