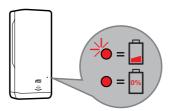

|         |            |  |

### REFERENCE ONLY, PLEASE USE AI / EPS FOR PRINTING

PANTONE **CYAN** 







IS THE SOLE PROPERTY OF SCA GLOBAL HYGIENE CATEGORY. ANY REPRODUCTION IN PART OR AS A WHOLE WITHOUT WRITTEN PERMISSION IS PROHIBITED. DATE DRAWN BY 2015-02-25 ALTEN

PROPRIETARY AND CONFIDENTIAL

THE INFORMATION CONTAINED IN THIS DRAWING

REFER TO ECN FOR APPROVALS AND DATES.

**PROJECTION** FIRST ANGLE



SPECIFIED DIMENSIONS ARE

LINEAR:  $.X = \pm .79$  [.031] ANGULAR: ±2°

IN MILLIMETERS [INCHES] AND TOLERANCES FOR

**UNLESS OTHERWISE** 





SCA GLOBAL HYGIENE CATEGORY

DESCRIPTION

ARTWORK, INSTRUCTION MANUAL EU

PREVIOUS PART NUMBER N/A STATE RELEASED **REVISION** DWG NO. 0013000 Α

SCA TEMPLATE SHORT

## with Intuition™ Sensor













































#### **Warnings**

- · Children should not be allowed to play with the appliance
- The maximum and minimum ambient temperatures for correct operation are 0 to 50 degrees Celsius (32 to 122 degrees Farenheit)
- · This dispenser is not suitable for installation outdoors or in wet environments. It is not water-resistant
- · Operating sound level of the dispenser is less than 70dBa

#### **Disposal**

- · Damaged or malfunctioning product should be disposed of immediately to avoid potential of injury
- · Products should be disposed of in accordance with applicable regulations

#### Cleaning instructions

 Please take necessary precautions during maintenance operations. Clean dispenser as needed. Wipe to clean using a soft, lint free towel. Use water and mild detergent (exterior surfa