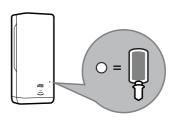

|         |            |  |

### REFERENCE ONLY, PLEASE USE AI / EPS FOR PRINTING

PANTONE **CYAN** 







IS THE SOLE PROPERTY OF SCA GLOBAL HYGIENE CATEGORY. ANY REPRODUCTION IN PART OR AS A WHOLE WITHOUT WRITTEN PERMISSION IS PROHIBITED. DATE DRAWN BY 2015-02-25 ALTEN

PROPRIETARY AND CONFIDENTIAL

THE INFORMATION CONTAINED IN THIS DRAWING

REFER TO ECN FOR APPROVALS AND DATES.

**PROJECTION** FIRST ANGLE



SPECIFIED DIMENSIONS ARE

LINEAR:  $.X = \pm .79$  [.031] ANGULAR: ±2°

IN MILLIMETERS [INCHES] AND TOLERANCES FOR

**UNLESS OTHERWISE** 





SCA GLOBAL HYGIENE CATEGORY

DESCRIPTION

ARTWORK, INSTRUCTION MANUAL EU

PREVIOUS PART NUMBER N/A STATE RELEASED **REVISION** DWG NO. 0013000 Α

SCA TEMPLATE SHORT

## with Intuition™ Sensor













































#### **Warnings**

- · Children should not be allowed to play with the appliance
- The maximum and minimum ambient temperatures for correct operation are 0 to 50 degrees Celsius (32 to 122 degrees Farenheit)
- · This dispenser is not suitable for installation outdoors or in wet environments. It is not water-resistant
- · Operating sound level of the dispenser is less than 70dBa

#### **Disposal**

- · Damaged or malfunctioning product should be disposed of immediately to avoid potential of injury
- · Products should be disposed of in accordance with applicable regulations

#### Cleaning instructions

 Please take necessary precautions during maintenance operations. Clean dispenser as needed. Wipe to clean using a soft, lint free towel. Use water and mild detergent (exterior sur