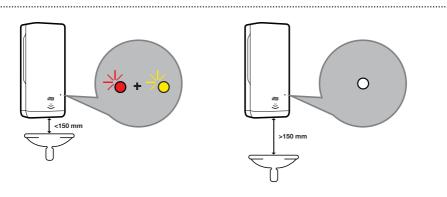

## with Intuition™ Sensor

#### **Warnings**

- · Children should not be allowed to play with the appliance
- The maximum and minimum ambient temperatures for correct operation are 0 to 50 degrees Celsius (32 to 122 degrees Farenheit)
- · This dispenser is not suitable for installation outdoors or in wet environments. It is not water-resistant
- · Operating sound level of the dispenser is less than 70dBa