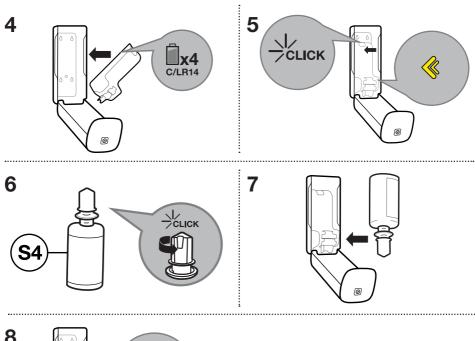

#### **Warnings**

- · Children should not be allowed to play with the appliance
- The maximum and minimum ambient temperatures for correct operation are 0 to 50 degrees Celsius (32 to 122 degrees Farenheit)
- · This dispenser is not suitable for installation outdoors or in wet environments. It is not water-resistant
- · Operating sound level of the dispenser is less than 70dBa