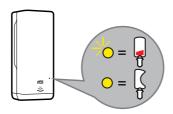

## with Intuition™ Sensor

#### **Warnings**

- · Children should not be allowed to play with the appliance
- The maximum and minimum ambient temperatures for correct operation are 0 to 50 degrees Celsius (32 to 122 degrees Farenheit)
- · This dispenser is not suitable for installation outdoors or in wet environments. It is not water-resistant
- · Operating sound level of the dispenser is less than 70dBa