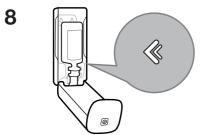

#### **Warnings**

- · Children should not be allowed to play with the appliance
- The maximum and minimum ambient temperatures for correct operation are 0 to 50 degrees Celsius (32 to 122 degrees Farenheit)
- · This dispenser is not suitable for installation outdoors or in wet environments. It is not water-resistant
- · Operating sound level of the dispenser is less than 70dBa