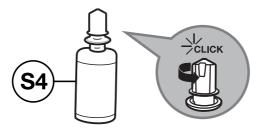

#### Cleaning instructions

 Please take necessary precautions during maintenance operations. Clean dispenser as needed. Wipe to clean using a soft, lint free towel. Use water and mild detergent (exterior surfaces only)