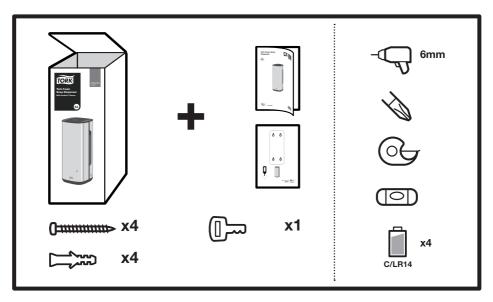

|
|      |                        |         |            |  |

### REFERENCE ONLY, PLEASE USE AI / EPS FOR PRINTING

PANTONE **CYAN** 







IS THE SOLE PROPERTY OF SCA GLOBAL HYGIENE CATEGORY. ANY REPRODUCTION IN PART OR AS A WHOLE WITHOUT WRITTEN PERMISSION IS PROHIBITED. DATE DRAWN BY 2015-02-25 ALTEN

PROPRIETARY AND CONFIDENTIAL

THE INFORMATION CONTAINED IN THIS DRAWING

REFER TO ECN FOR APPROVALS AND DATES.

**PROJECTION** FIRST ANGLE



SPECIFIED DIMENSIONS ARE

LINEAR:  $.X = \pm .79$  [.031] ANGULAR: ±2°

IN MILLIMETERS [INCHES] AND TOLERANCES FOR

**UNLESS OTHERWISE** 





SCA GLOBAL HYGIENE CATEGORY

DESCRIPTION

ARTWORK, INSTRUCTION MANUAL EU

PREVIOUS PART NUMBER N/A STATE RELEASED **REVISION** DWG NO. 0013000 Α

SCA TEMPLATE SHORT

## with Intuition™ Sensor













































#### **Warnings**

- · Children should not be allowed to play with the appliance
- The maximum and minimum ambient temperatures for correct operation are 0 to 50 degrees Celsius (32 to 122 degrees Farenheit)
- · This dispenser is not suitable for installation outdoors or in wet environments. It is not water-resistant
- · Operating sound level of the dispenser is less than 70dBa

#### **Disposal**

- · Damaged or malfunctioning product should be disposed of immediately to avoid potential of injury
- · Products should be disposed of in accordance with applicable regulations

#### Cleaning instructions

 Please take necessary precautions during maintenance operations. Clean dispenser as needed. Wipe to clean using a soft, lint free towel. Use water and mild det