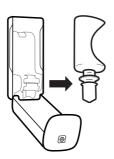

#### Cleaning instructions

 Please take necessary precautions during maintenance operations. Clean dispenser as needed. Wipe to clean using a soft, lint free towel. Use water and mild detergent (exterior surfaces only)