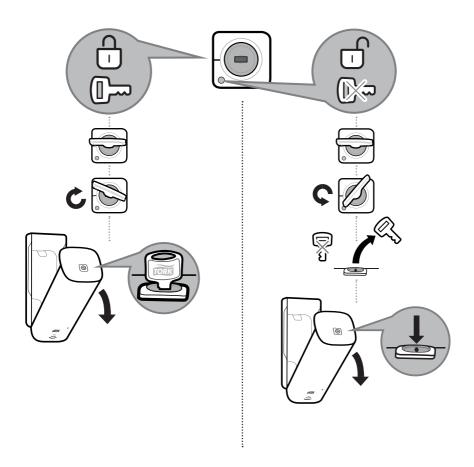

#### **Warnings**

- · Children should not be allowed to play with the appliance
- The maximum and minimum ambient temperatures for correct operation are 0 to 50 degrees Celsius (32 to 122 degrees Farenheit)
- · This dispenser is not suitable for installation outdoors or in wet environments. It is not water-resistant
- · Operating sound level of the dispenser is less than 70dBa