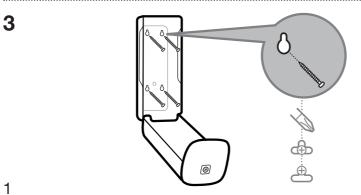

#### **Warnings**

- · Children should not be allowed to play with the appliance
- The maximum and minimum ambient temperatures for correct operation are 0 to 50 degrees Celsius (32 to 122 degrees Farenheit)
- · This dispenser is not suitable for installation outdoors or in wet environments. It is not water-resistant
- · Operating sound level of the dispenser is less than 70dBa