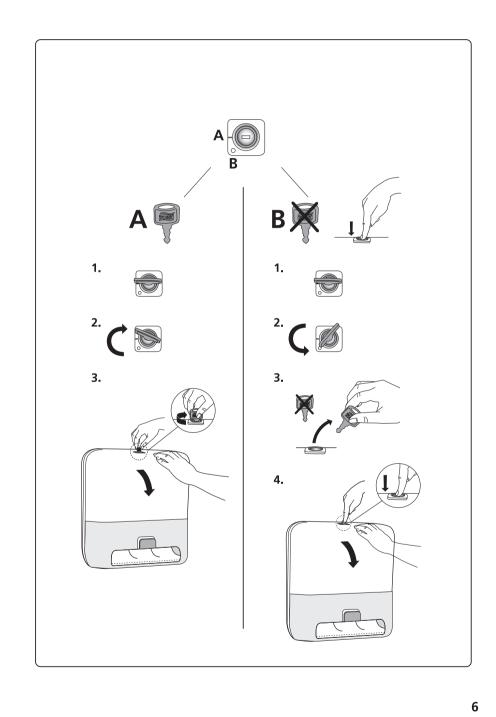

ted collection point for their dismantling, recycling, and/or re-use.
- The separate collection and recycling of your waste equipment at the time of disposal will help to conserve natural resources and ensure that it is recycled in a manner that protects human health and the environment. For more information about where you can drop off your waste equipment for recycling, please contact your local city office, your commercial, institutional and/or municipal waste disposal service or the location where you purchased the product.



Manufactured by SCA, SE-405 03 Göteborg, Sweden www.sca-tork.com Product of USA



Tork Matic®
Hand Towel
Roll Dispenser
with Intuition™ sensor

H1

Elevation Design



Manufactured by SCA, SE-405 03 Göteborg, Sweden www.sca-tork.com Product of USA



04/2013





4.



**5.** 



6.