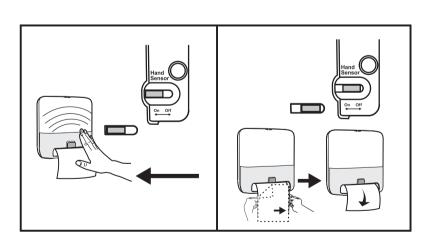

## Warnings:

- Children being supervised should not be allowed to play with the appliance.
- The maximum and minimum ambient temperatures for correct operation are 0 to 50 degrees Celsius (32 to 122 degrees Fahrenheit).
- This appliance is not suitable for installation in an area where a water jet could be used.
- Please take necessary precautions during maintenance operations. Clean dispenser as needed. Wipe to clean using a soft, lint free towel. Use water and mild detergent (exterior surfaces only).
- Operating sound level of the dispenser is less than 70dBa.