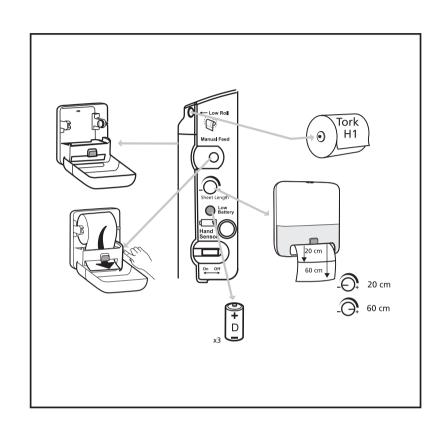

Manufactured by SCA, SE-405 03 Göteborg, Sweden www.sca-tork.com Product of USA

Tork Matic®
Hand Towel
Roll Dispenser
with Intuition™ sensor

H1

Elevation Design

Manufactured by SCA, SE-405 03 Göteborg, Sweden www.sca-tork.com Product of USA