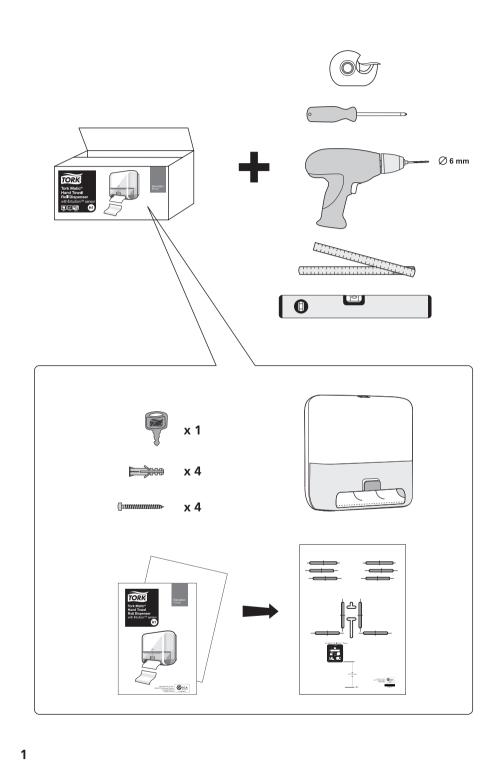

nated collection point for their dismantling, recycling, and/or re-use.
- The separate collection and recycling of your waste equipment at the time of disposal will help to conserve natural resources and ensure that it is recycled in a manner that protects human health and the environment. For more information about where you can drop off your waste equipment for recycling, please contact your local city office, your commercial, institutional and/or municipal waste disposal service or the location where you purchased the product.



Manufactured by SCA, SE-405 03 Göteborg, Sweden www.sca-tork.com Product of USA



Tork Matic®
Hand Towel
Roll Dispenser
with Intuition™ sensor

H1

Elevation Design



Manufactured by SCA, SE-405 03 Göteborg, Sweden www.sca-tork.com Product of USA



04/2013





4.



**5.** 



6.