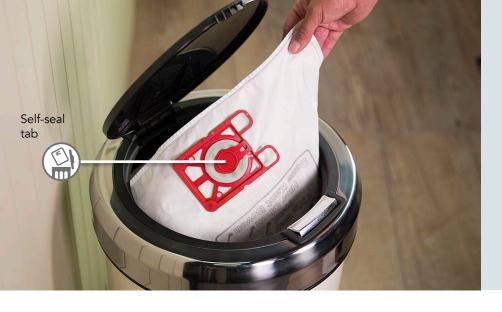

#### **Emptying with No Dust and No Mess**

Henry's innovative self-seal tab locks all the dust in the bag, meaning emptying with no dust and no mess.

### **Emptying with No Dust and No Mess**

Henry's innovative self-seal tab locks all the dust in the bag, meaning emptying with no dust and no mess.