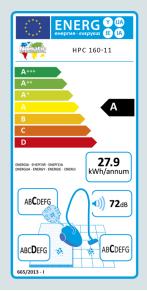

### Efficient "A Rated" Cleaning

"A Rated", powerful and efficient cleaning technology from Henry's high-efficiency, long-life motor.

### **Product Specifications**

| Model             | Motor     | Power              | Suction H <sup>2</sup> O | Capacity         | Kit | Cleaning Range    | Weight | Dimensions WxLxH   |  |
|-------------------|-----------|--------------------|--------------------------|------------------|-----|-------------------|--------|--------------------|--|
| HPC160            | 620W      | 230V AC<br>50/60Hz | 2300mm                   | 6L               | HS0 | 26.1m             | 7.5kg  | 315x340x345mm      |  |
| Energy Efficiency |           |                    | Cleaning Performance     |                  |     | Dust Re-emissions |        | Sound Power Level  |  |
| Class A+++ - D    | KWh/annum |                    | Carpet A - G             | Hard-floor A - G |     | A - G             |        | Soulid Fower Level |  |
| Α                 | 27.9      |                    | D                        | С                |     | С                 |        | 72dB               |  |