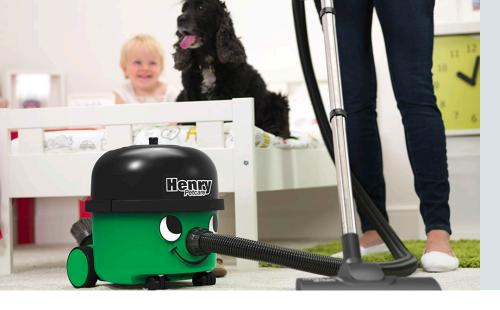

### **Great Features for Homes with Pets**

Henry Petcare has all the great features of the Henry you know and love, with the added bonus of extra pet-friendly features. His 2 powerful AiroBrush tools are perfect for picking-up stubborn pet hairs, and his MicroFresh filter effectively reduces pet odours. With his super long-reach 10 metre cable, huge capacity and versatile toolkit, Henry Petcare will become (almost) as important a part of the family as the pets he's cleaning up after.

#### **Great Features for Homes with Pets**

Henry Petcare has all the great features of the Henry you know and love, with the added bonus of extra pet-friendly features.