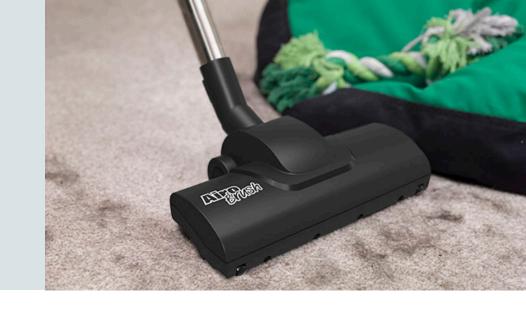

#### **Perfect for Pet Owners**

The powerful AiroBrush easily picks-up stubborn pet hairs from carpets, and the compact AiroBrush 140 is perfect for tackling pet hairs in the car and on the stairs.

### **Perfect for Pet Owners**

The powerful AiroBrush easily picks-up stubborn pet hairs from carpets, and the compact AiroBrush 140 is perfect for tackling pet hairs in the car and on the stairs. Operated by Henry's powerful airflow, the tools actively lift hairs from the carpet fibres, making light work of large and small carpeted areas.