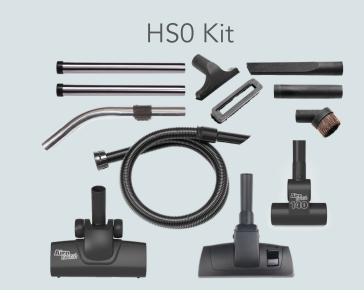

### **Product Specifications**

| Model             | Motor     | Power              | Suction H <sup>2</sup> O | Capacity         | Kit | Cleaning Range    | Weight | Dimensions WxLxH   |  |
|-------------------|-----------|--------------------|--------------------------|------------------|-----|-------------------|--------|--------------------|--|
| HPC160            | 620W      | 230V AC<br>50/60Hz | 2300mm                   | 6L               | HS0 | 26.1m             | 7.5kg  | 315x340x345mm      |  |
| Energy Efficiency |           |                    | Cleaning Performance     |                  |     | Dust Re-emissions |        | Sound Power Level  |  |
| Class A+++ - D    | KWh/annum |                    | Carpet A - G             | Hard-floor A - G |     | A - G             |        | Soulid Fower Level |  |
| Α                 | 27.9      |                    | D                        | С                |     | С                 |        | 72dB               |  |