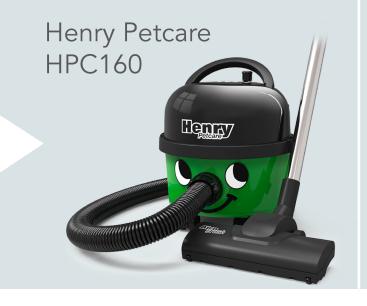

# Why Buy HENRY PETCARE?

Perfect For Pet Owners

Reduce Pet Odours

Huge Capacity

"A Rated"

Emptying with No Dust and No Mess

#### **Great Features for Homes with Pets**

Henry Petcare has all the great features of the Henry you know and love, with the added bonus of extra pet-friendly features.

### **Great Features for Homes with Pets**

Henry Petcare has all the great features of the Henry you know and love, with the added bonus of extra pet-friendly features. His 2 powerful AiroBrush tools are perfect for picking-up stubborn pet hairs, and his MicroFresh filter effectively reduces pet odours. With his super long-reach 10 metre cable, huge capacity and versatile toolkit, Henry Petcare will become (almost) as important a part of the family as the pets he's cleaning up after.