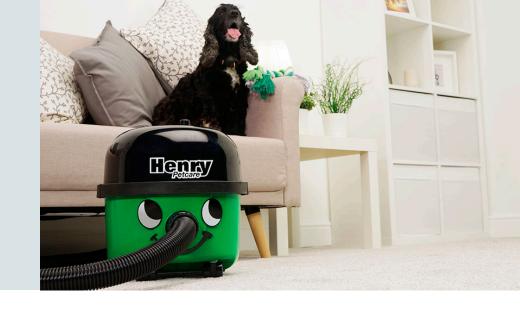

#### **Reduce Pet Odours**

Charcoal activated MicroFresh filter tackles lingering pet odours, meaning what goes in, stays in.

### **Reduce Pet Odours**

Charcoal activated MicroFresh filter tackles lingering pet odours, meaning what goes in, stays in.