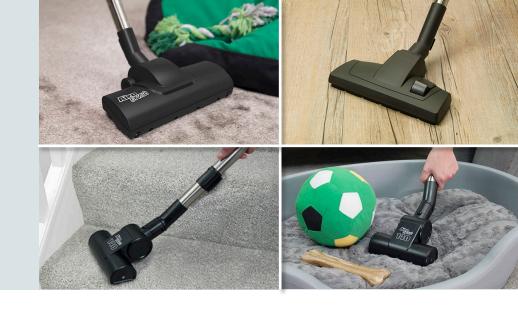

#### **Perfect for Pet Owners**

The powerful AiroBrush easily picks-up stubborn pet hairs from carpets, and the compact AiroBrush 140 is perfect for tackling pet hairs in the car and on the stairs.

### **Perfect for Pet Owners**

The powerful AiroBrush easily picks-up stubborn pet hairs from carpets, and the compact AiroBrush 140 is perfect for tackling pet hairs in the car and on the stairs. Operated by Henry's powerful airflow, the tools actively lift hairs from the carpet fibres, making light work of large and small carpeted areas.