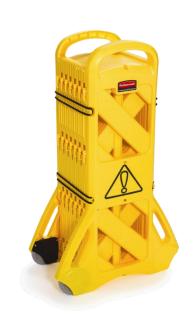

## Mobile Barricade System

## Easy to use, easy to see, easy to move, easy to store

- For indoor use
- Flexible can be set straight, curved or in a circle
- 4 meters long with 16 articulating panels, has two non-marking wheels for quick deployment, and four locking straps to secure barrier in closed position
- Lightweight 15kg
- ANSI (American National Standard Institute) approved color and graphics
- Shipped assembled