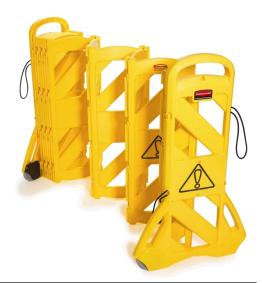

## Mobile Barricade System

## Easy to use, easy to see, easy to move, easy to store

- For indoor use
- Flexible can be set straight, curved or in a circle
- 4 meters long with 16 articulating panels, has two non-marking wheels for quick deployment, and four locking straps to secure barrier in closed position
- Lightweight 15kg
- ANSI (American National Standard Institute) approved color and graphics
- Shipped assembled